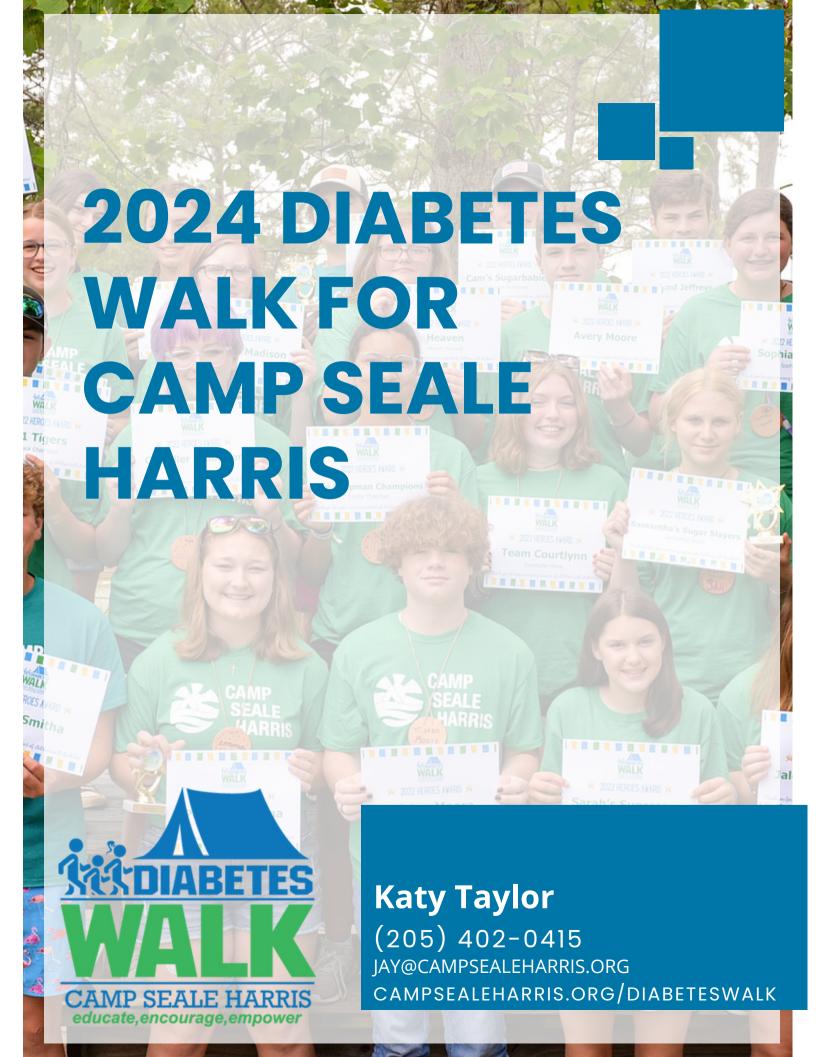

The 2024 Diabetes Walk for Camp Seale Harris is a fundraising campaign supporting the hundreds of local children and their families facing the challenges of living with Type 1 diabetes. Diabetes is a disease these children could not prevent, they will not outgrow, and there is no cure. Funds raised make an immediate impact by helping diabetic children and families attend Camp Seale Harris. Camp Seale Harris saves and improves lives of diabetic children by providing care and learning to manage this very difficult condition. Camp Seale Harris support groups help kids and families learn critical diabetes care skills and receive support and inspiration year round.

This year, hundreds of individuals and their walk teams will participate in one of our six locations. These events raise awareness of Type 1 Diabetes, encourage local children and families living with Type 1, and benefit Camp Seale Harris.