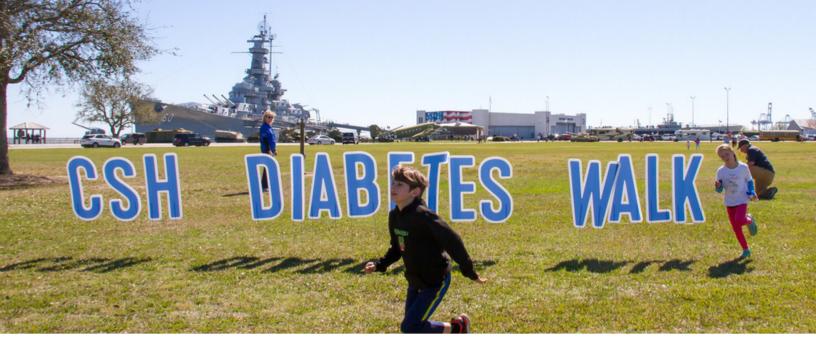

This year, hundreds of individuals and their walk teams will participate in one of our six locations. These events raise awareness of Type 1 Diabetes, encourage local children and families living with Type 1, and benefit Camp Seale Harris.

## **HUNTSVILLE**

APRIL 13, 2024 U.S. SPACE & ROCKET CENTER